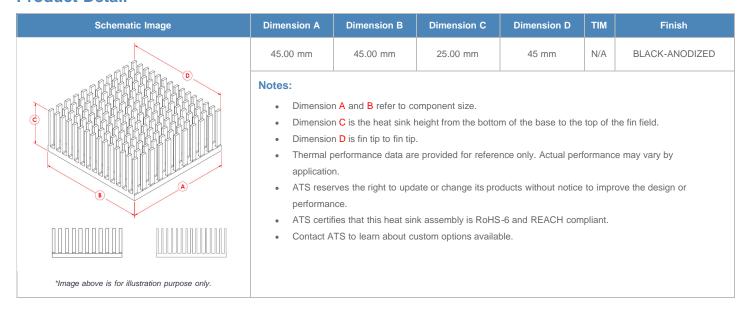

**

| AIR VELOCITY       |               | @200 LFM<br>1.0 M/S | @300 LFM<br>1.5 M/S | @400 LFM<br>2.0 M/S | @500 LFM<br>2.5 M/S | @600 LFM<br>3.0 M/S | @700 LFM<br>3.5 M/S | @800 LFM<br>4.0 M/S |
|--------------------|---------------|---------------------|---------------------|---------------------|---------------------|---------------------|---------------------|---------------------|
| THERMAL RESISTANCE | Unducted Flow | 1.97 °C/W           | 1.4 °C/W            | 1.2 °C/W            | 1 °C/W              | 0.9 °C/W            | 0.9 °C/W            | 0.8 °C/W            |
|                    | Ducted Flow   | 1.1                 | 1                   | 0.9                 | 0.8                 | 0.7                 | 0.7                 | 0.7                 |

## **Product Detail**